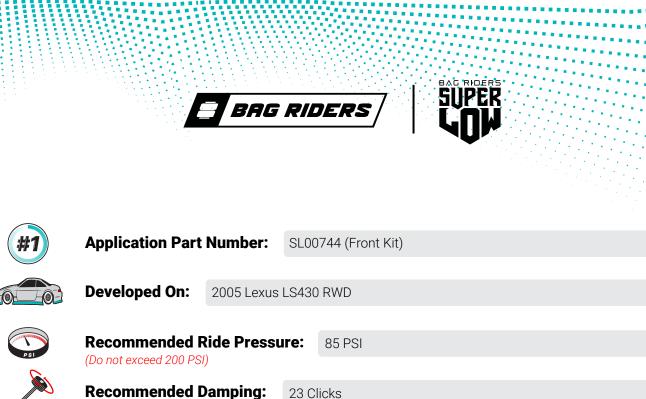

(Clockwise clicks from full soft) **Recommended Thread Length:** (Measurement between lockrings) 95 mm

## **Installation Notes:**

May need to cut fender pinch welds and install other aftermarket suspension arms to go lower.

**NOTE:** The recommendations and notes in this document were derived from the research and road testing conducted by Bag Riders using the vehicle listed above. If you are installing part(s) on a different vehicle, please ensure that air spring clearances are checked throughout the entire suspension travel range, including fully collapsed (aired out). In regards to damping and pressure recommendations: these are what we preferred for ourselves. We encourage you to experiment and find your most ideal suspension feel on your personal vehicle. Use our recommendations as a starting point!